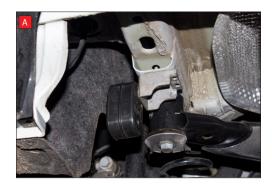

A) Both of the rear mounting points need rotating 180° when fitting the Scorpion exhaust.

Once happy with fitment of Scorpion Exhaust, fully tighten up all clamps and fixing and plug in the electronic valve motors.