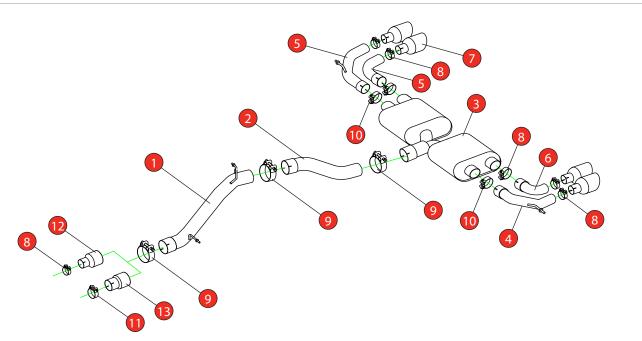

## Estimated Fitting Time: 2 Hours

| NO.    | PART NO.   | DESCRIPTION                            | QTY | E-MAR |
|--------|------------|----------------------------------------|-----|-------|
| 1      | 764VW      | Non-resonated Centre Section           | 1   | DATE  |
| 2      | 765VW      | Link Pipe                              | 1   | ISSUE |
| 3      | 766VW      | Rear Silencer                          | 1   | AUTHO |
| 4      | 810AU      | L/H Outer Trim Connecting Pipe         | 1   |       |
| 5      | 811AU      | R/H Outer Trim Connecting Pipe         | 1   |       |
| 6      | 812AU      | L/H & R/H Inner Trim Connecting Pipe   | 2   |       |
| 7      | Z043.10213 | Polished Ø114mm Daytona Trim           | 4   |       |
| Fit Ki | it         |                                        |     |       |
| 8      | Z016.10064 | 63-68mm Clamp                          | 7   |       |
| 9      | Z016.10069 | 79-85mm Clamp                          | 3   |       |
| 10     | Z016.10070 | 66mm H/D Clamp                         | 2   |       |
| 11     | Z016.10056 | 73-79mm Clamp                          | 1   |       |
| 12     | AD103      | Adaptor (USE TO FIT TO O.E DOWNPIPE)   | 1   |       |
| 13     | AD107      | Adaptor (USE TO FIT TO Ø76mm DOWNPIPE) | 1   |       |